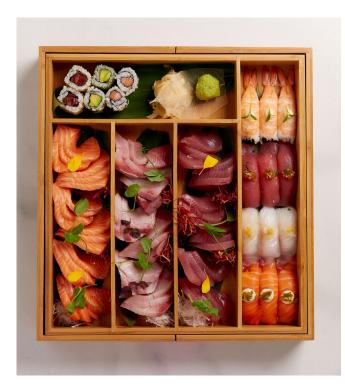

### Sushi & Sashimi Platters

| Large Sushi & Sashimi Platter                           |       |  |
|---------------------------------------------------------|-------|--|
| Serves 10 people                                        | \$295 |  |
| NIGIRI<br>Salmon, Prawn, Tuna, Market Fish              |       |  |
| HOSOMAKI<br>Lobster & Avocado, Teriyaki Chicken, Salmon |       |  |

#### CHEF'S SELECTION OF MARKET FRESH SASHIMI