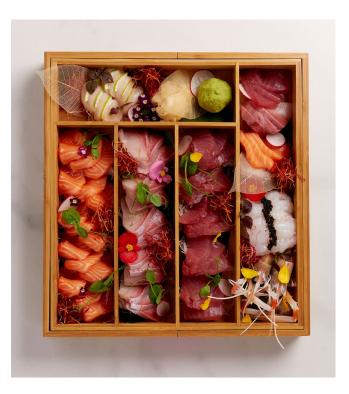

#### Medium Sashimi Platter

Serves 6 - 8 people

CHEF'S SELECTION OF MARKET FRESH FISH

## Large Sashimi PlatterServes 10 - 12 people\$275

CHEF'S SELECTION OF MARKET FRESH FISH

\$180