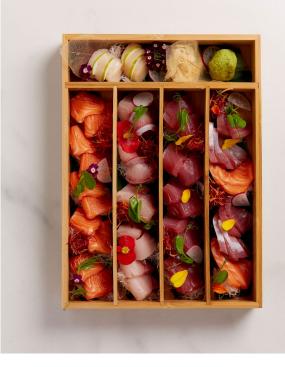

#### Medium Sashimi Platter

Serves 6 - 8 people

CHEF'S SELECTION OF MARKET FRESH FISH

## Large Sashimi PlatterServes 10 - 12 people\$275

CHEF'S SELECTION OF MARKET FRESH FISH

\$180