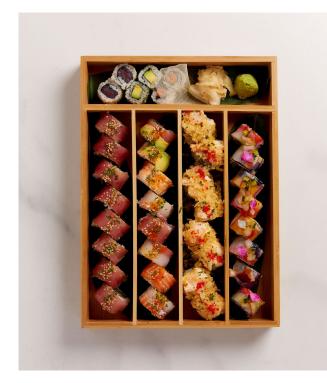

#### Vegetarian Sushi Platter

| Serves 3 p | people | \$85     |
|------------|--------|----------|
|            |        | <b>T</b> |

SUSHI ROLL Avocado Roll, Beetroot Salad, Tomato & Cucumber

HOSOMAKI Tomato, Cucumber, Pepper