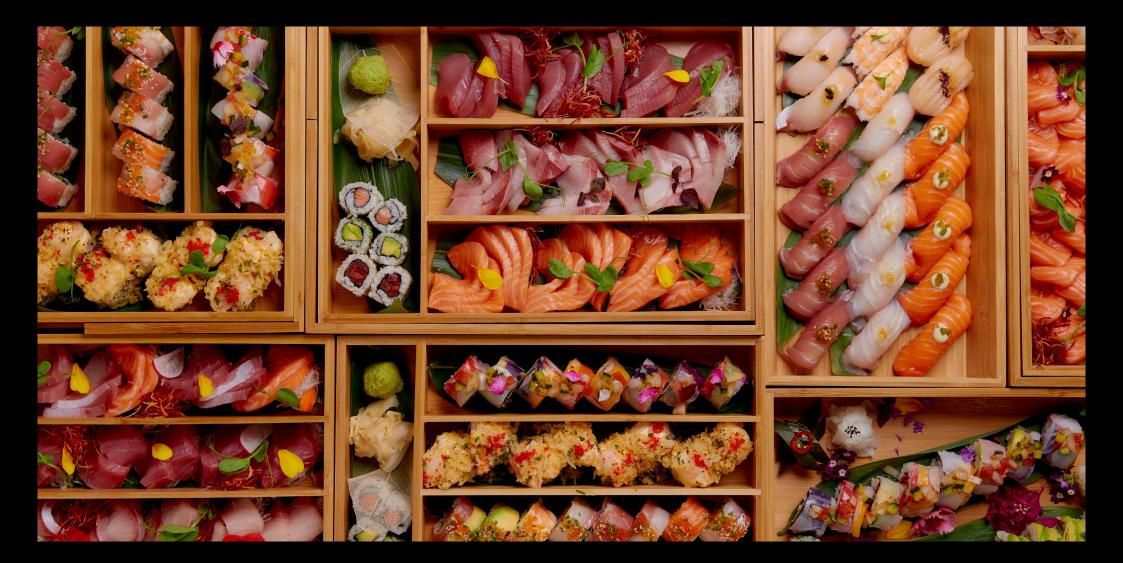

### Sushi & Sashimi Platters

| Large Sushi & Sashimi Platter                           |       |  |
|---------------------------------------------------------|-------|--|
| Serves 10 people                                        | \$295 |  |
| NIGIRI<br>Salmon, Prawn, Tuna, Market Fish              |       |  |
| HOSOMAKI<br>Lobster & Avocado, Teriyaki Chicken, Salmon |       |  |