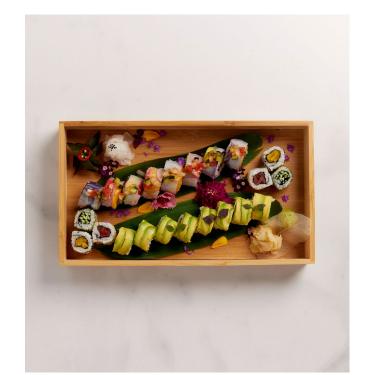

#### **Medium Sushi Platter**

Salmon, Prawn, Tuna, Market Fish

Serves 6 - 8 people

\$125

Large Sushi Platter

Serves 10 people

NIGIRI Salmon, Prawn, Tuna, Market Fish