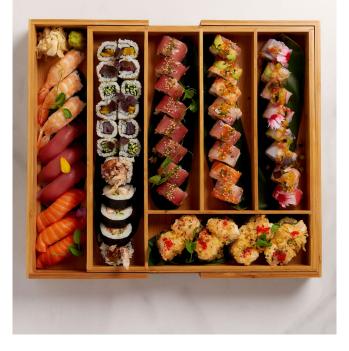

#### SUSHI ROLL

Spicy Tuna, Rainbow Roll, Ebisu Mayo, Soft Shell Crab, Prawn Tempura & Avocado, Beetroot & Avocado, Assorted Vegetables

#### 

Lobster & Avocado, Teriyaki Chicken, Salmon

#### HOSOMAKI

Assorted Vegetables

SUSHI ROLL

NIGIRI

Lobster & Avocado, Teriyaki Chicken, Salmon

Spicy Tuna, Rainbow Roll, Ebisu Mayo, Soft Shell

Crab, Prawn Tempura & Avocado, Beetroot & Avocado,